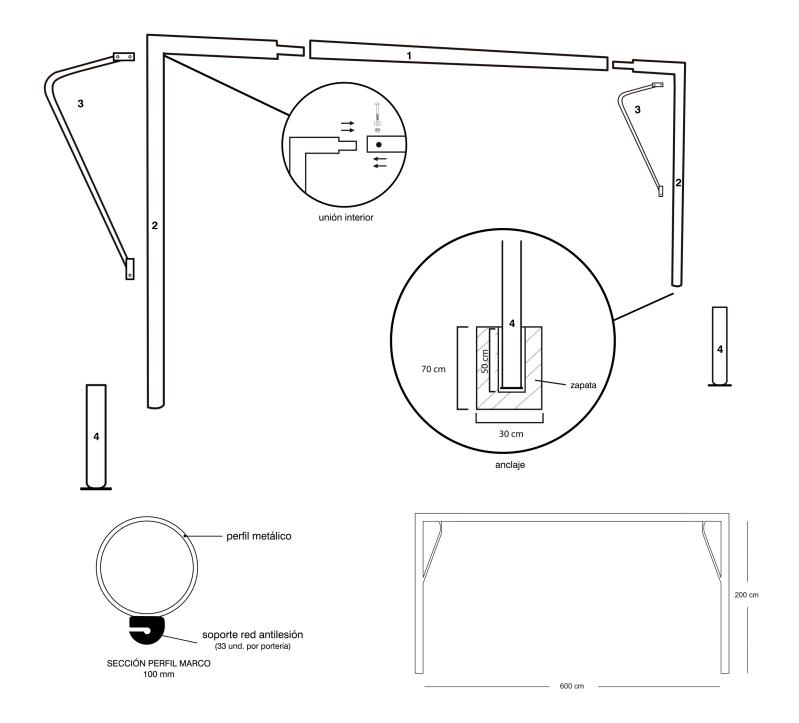

## **DESPIECE**:

- 1 LARGUERO
- 2 POSTES
- 3 ARQUILLOS (sección 33 mm)
- 4 BOTES

## EMBALAJE:

TOTAL NÚMERO DE BULTOS: 5 (150 KG)

- 1 BULTO (LARGUEROS) 380 X 25 X 11 CM
- 2 BULTO (POSTES/LARGEROS FORMATO L ) 260 X 150 X 25 CM
- 1 BULTO (ARQUILLOS) 120 X 100 X 20 CM
- 1 BULTO (BOTES) 50 X 20 X 20 CM